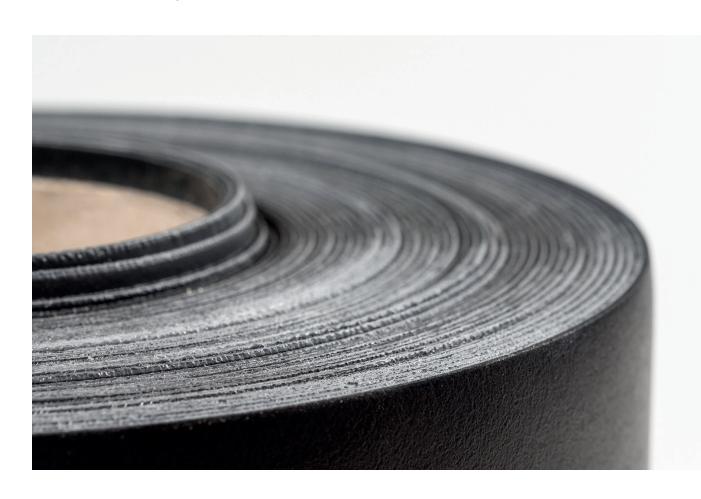

### NovoProof® the original

Extremely durable quality - over 50 years

Elastic from -40  $^{\circ}$ C to +120  $^{\circ}$ C

Weldable at outdoor temperatures down to -10 °C

Environment friendly for sustainable buildings